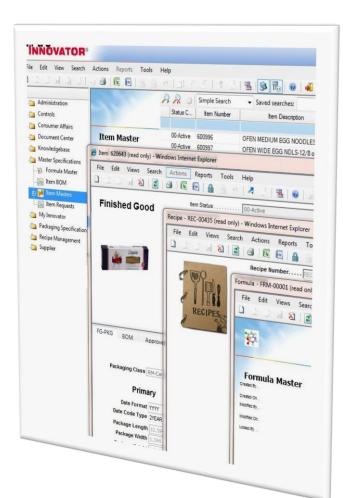

# Formulas & Recipes

| aras<br>INNOVATOR®                                                                                                                                   |                                                                                                                   |                                            |                                                                                                                                                                                                                                                                                                                                                                                                                                                                                                                                                                                                                                                                                                                                                                                                                                                                                                                                                                                                                                                                                                                                                                                                                                                                                                                                                                                                                                                                                                                                                                                                                                                                                                                                                                                                                                                                                                                                   |                                         |                      |                          |                         |                              |  |  |
|------------------------------------------------------------------------------------------------------------------------------------------------------|-------------------------------------------------------------------------------------------------------------------|--------------------------------------------|-----------------------------------------------------------------------------------------------------------------------------------------------------------------------------------------------------------------------------------------------------------------------------------------------------------------------------------------------------------------------------------------------------------------------------------------------------------------------------------------------------------------------------------------------------------------------------------------------------------------------------------------------------------------------------------------------------------------------------------------------------------------------------------------------------------------------------------------------------------------------------------------------------------------------------------------------------------------------------------------------------------------------------------------------------------------------------------------------------------------------------------------------------------------------------------------------------------------------------------------------------------------------------------------------------------------------------------------------------------------------------------------------------------------------------------------------------------------------------------------------------------------------------------------------------------------------------------------------------------------------------------------------------------------------------------------------------------------------------------------------------------------------------------------------------------------------------------------------------------------------------------------------------------------------------------|-----------------------------------------|----------------------|--------------------------|-------------------------|------------------------------|--|--|
| File Edit View Search                                                                                                                                | Actions Reports Tools H                                                                                           | elp<br>이 DD 이 도 [ 후 S                      | 1 🔹 😼 🐻 🙆 🔞                                                                                                                                                                                                                                                                                                                                                                                                                                                                                                                                                                                                                                                                                                                                                                                                                                                                                                                                                                                                                                                                                                                                                                                                                                                                                                                                                                                                                                                                                                                                                                                                                                                                                                                                                                                                                                                                                                                       |                                         |                      |                          |                         |                              |  |  |
| Administration                                                                                                                                       | ->>                                                                                                               | Simple Search       Status C   Item Number | Saved searches:     Item Description                                                                                                                                                                                                                                                                                                                                                                                                                                                                                                                                                                                                                                                                                                                                                                                                                                                                                                                                                                                                                                                                                                                                                                                                                                                                                                                                                                                                                                                                                                                                                                                                                                                                                                                                                                                                                                                                                              | ← Figit WIP [] WIP Page                 |                      | Max Results:<br>Label [] | Current - As            | s Of: Today<br>Nutrition Key |  |  |
| Document Affairs                                                                                                                                     | Item Master                                                                                                       | 00-Active 600996<br>00-Active 600997       | OFEN MEDIUM EGG NOODLES<br>OFEN WIDE EGG NDLS-12/8 oz                                                                                                                                                                                                                                                                                                                                                                                                                                                                                                                                                                                                                                                                                                                                                                                                                                                                                                                                                                                                                                                                                                                                                                                                                                                                                                                                                                                                                                                                                                                                                                                                                                                                                                                                                                                                                                                                             | <u>320140</u><br>320112                 | falled 2<br>falled 2 | -                        | Sched Stat              | 56g<br>56g                   |  |  |
| Master Specifications<br>Formula Master<br>Item BOM<br>Item Masters<br>Item Requests<br>My Innovator<br>Packaging Specification<br>Recipe Management | <ul> <li>Item 620643 (read only) - Win</li> <li>File Edit Views Search</li> <li>Search</li> <li>Search</li> </ul> | Actions Reports Tools                      | Help<br>수   🤻 🔮   📆   🎯   🚕 🗍                                                                                                                                                                                                                                                                                                                                                                                                                                                                                                                                                                                                                                                                                                                                                                                                                                                                                                                                                                                                                                                                                                                                                                                                                                                                                                                                                                                                                                                                                                                                                                                                                                                                                                                                                                                                                                                                                                     | 6                                       | NELES                |                          | -                       |                              |  |  |
|                                                                                                                                                      | Finished Good                                                                                                     | File Edit Views Sea                        | ly) - Windows Internet Explorer<br>arch Actions Reports Tools                                                                                                                                                                                                                                                                                                                                                                                                                                                                                                                                                                                                                                                                                                                                                                                                                                                                                                                                                                                                                                                                                                                                                                                                                                                                                                                                                                                                                                                                                                                                                                                                                                                                                                                                                                                                                                                                     | Help                                    | PLC Code             | 4                        |                         | <b>*</b>                     |  |  |
| a i Supplier                                                                                                                                         | FG-PKG BOM Approve<br>Packaging Class RM-Car<br>Primary<br>Date Format YYYY                                       | RECIPES                                    | Recipe Number REC-00435         Formula - FRM-00001 (read only) - Windows Internet Explorer         File       Edit       Views       Search       Actions       Reports       Tools       Help         Image: Image |                                         |                      |                          |                         |                              |  |  |
|                                                                                                                                                      |                                                                                                                   | ALCH LE                                    | Formula Master                                                                                                                                                                                                                                                                                                                                                                                                                                                                                                                                                                                                                                                                                                                                                                                                                                                                                                                                                                                                                                                                                                                                                                                                                                                                                                                                                                                                                                                                                                                                                                                                                                                                                                                                                                                                                                                                                                                    | Formula Number                          |                      | 63 64 L                  | n a 2,000 calorie diet. | Organic                      |  |  |
|                                                                                                                                                      |                                                                                                                   |                                            | Created By<br>Created On<br>Modified By<br>Modified On .                                                                                                                                                                                                                                                                                                                                                                                                                                                                                                                                                                                                                                                                                                                                                                                                                                                                                                                                                                                                                                                                                                                                                                                                                                                                                                                                                                                                                                                                                                                                                                                                                                                                                                                                                                                                                                                                          | Formula Ingredient Statement            |                      |                          |                         |                              |  |  |
|                                                                                                                                                      | Date Code Type 2YEAR<br>Package Length 10.59-<br>Package Width 1.344<br>Package Height 2.719                      |                                            | Looked By                                                                                                                                                                                                                                                                                                                                                                                                                                                                                                                                                                                                                                                                                                                                                                                                                                                                                                                                                                                                                                                                                                                                                                                                                                                                                                                                                                                                                                                                                                                                                                                                                                                                                                                                                                                                                                                                                                                         | Formula Allergen S<br>Formula Allergens | Wheat<br>Egg<br>Fish | 14.8                     |                         |                              |  |  |